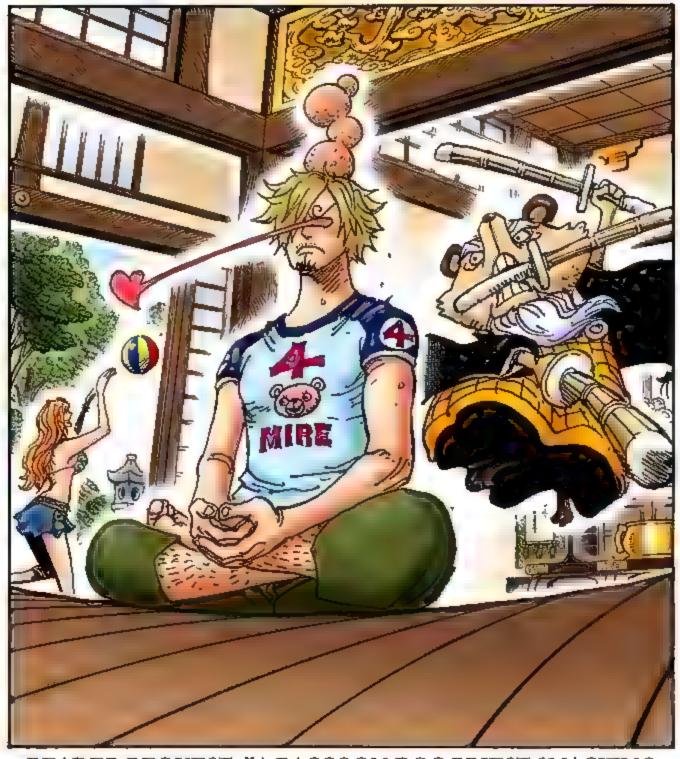

## Chapter 997: FLAME CLOUDS

READER REQUEST: "A RACCOON DOG PRIEST SMACKING SANJI'S SHOULDERS BECAUSE HE IS TOO DISTRACTED FOR ZEN MEDITATION" BY MICHI NAKAHARA FROM TOTTORI

THE

MAN ITLGS ON

THE HELPLESS

WOMAN ...